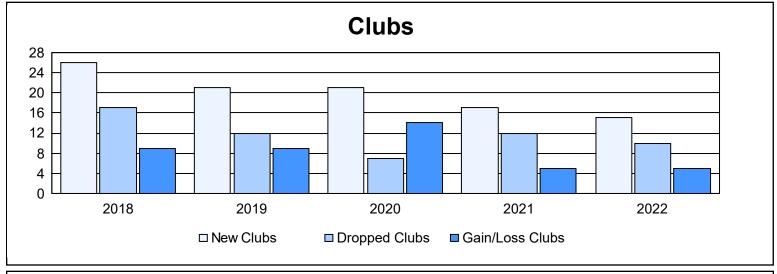

| Year      | New<br>Clubs | Dropped<br>Clubs | Gain/<br>Loss<br>Clubs | New<br>Members | Charter<br>Members | Reinstate<br>Members | Transfer<br>Members | Total<br>Member<br>Added | Total<br>Members<br>Dropped | Gain/<br>Loss<br>Members |
|-----------|--------------|------------------|------------------------|----------------|--------------------|----------------------|---------------------|--------------------------|-----------------------------|--------------------------|
| 2017-2018 | 26           | 17               | 9                      | 2,689          | 678                | 131                  | 300                 | 3,798                    | 4,213                       | -415                     |
| 2018-2019 | 21           | 12               | 9                      | 2,891          | 584                | 170                  | 303                 | 3,948                    | 4,191                       | -243                     |
| 2019-2020 | 21           | 7                | 14                     | 2,220          | 570                | 115                  | 242                 | 3,147                    | 3,853                       | -706                     |
| 2020-2021 | 17           | 12               | 5                      | 1,806          | 476                | 138                  | 227                 | 2,647                    | 3,583                       | -936                     |
| 2021-2022 | 15           | 10               | 5                      | 2,726          | 474                | 107                  | 246                 | 3,553                    | 3,596                       | -43                      |
| Average   | 20           | 12               | 8                      | 2,466          | 556                | 132                  | 264                 | 3,419                    | 3,887                       | -469                     |